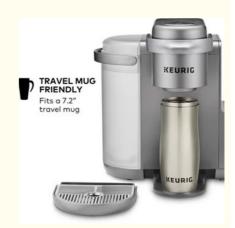

### **Product Description**

K-Café® Special Feothy Serve Coffee Latte Full Lace Human Hair Wigs

Why choose a Keurig Starter Kit?

The lowest prices anywhere on select Keurig® coffee makers including best-sellers and the new K-Supreme Plus® SMART our first connected brewer

25% off hundreds of varieties of beverages from your favorite brands

The convenience and versatility of Auto-Delivery, our popular coffee subscription

Free Shipping on your Starter Kit + Auto-Delivery orders of \$35 and up

Set your own schedule — you have 12 months to meet your pod commitment

Receive 50% off a Keurig® SMART Coffee Maker with a purchase commitment of 16 boxes of 20/22/24CT of Enrolled Pods over a period of 12 months, with a maximum of 8 boxes per order, through SMART Auto-Delivery or converted Scheduled Auto-Delivery. Once the commitment is reached, you will continue to remain in Auto-Delivery and receive 25% off most beverages. Auto-Delivery may be canceled at any time by logging into your Keurig Account or by calling Customer Care. If 16-box commitment is not satisfied within 12 months, Keurig will charge you the remaining 50% of the list price of the coffee maker.