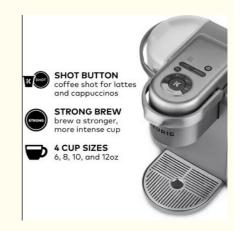

### **Product Description**

K-Café® Special Feothy Serve Coffee Latte Full Lace Human Hair Wigs

Why choose a Keurig Starter Kit?

The lowest prices anywhere on select Keurig® coffee makers including best-sellers and the new K-Supreme Plus® SMART our first connected brewer

25% off hundreds of varieties of beverages from your favorite brands

The convenience and versatility of Auto-Delivery, our popular coffee subscription

Free Shipping on your Starter Kit + Auto-Delivery orders of \$35 and up

Set your own schedule — you have 12 months to meet your pod commitment

Receive 50% off a Keurig® SMART Coffee Maker with a purchase commitment of 16 boxes of 20/22/24CT of Enrolled Pods over a period of 12 months, with a maximum of 8 boxes per order, through SMART Auto-Delivery or converted Scheduled Auto-Delivery. Once the commitment is reached, you will continue to remain in Auto-Delivery and receive 25% off most beverages. Auto-Delivery may be canceled at any time by logging into your Keurig Account or by calling Customer Care. If 16-box commitment is not satisfied within 12 months, Keurig will charge you the remaining 50% of the list price of the coffee maker.