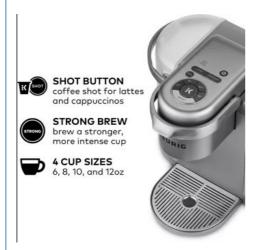

### **Product Description**

K-Café® Special Feothy Serve Coffee Latte Full Lace Human Hair Wigs

Why choose a Keurig Starter Kit?

The lowest prices anywhere on select Keurig® coffee makers including best-sellers and the new K-Supreme Plus® SMART our first connected brewer

25% off hundreds of varieties of beverages from your favorite brands

The convenience and versatility of Auto-Delivery, our popular coffee subscription

Free Shipping on your Starter Kit + Auto-Delivery orders of \$35 and up

Set your own schedule — you have 12 months to meet your pod commitment

Receive 50% off a Keurig® SMART Coffee Maker with a purchase commitment of 16 boxes of 20/22/24CT of Enrolled Pods over a period of 12 months, with a maximum of 8 boxes per order, through SMART Auto-Delivery or converted Scheduled Auto-Delivery. Once the commitment is reached, you will continue to remain in Auto-Delivery and receive 25% off most beverages. Auto-Delivery may be canceled at any time by logging into your Keurig Account or by calling Customer Care. If 16-box commitment is not satisfied within 12 months, Keurig will charge you the remaining 50% of the list price of the coffee maker.